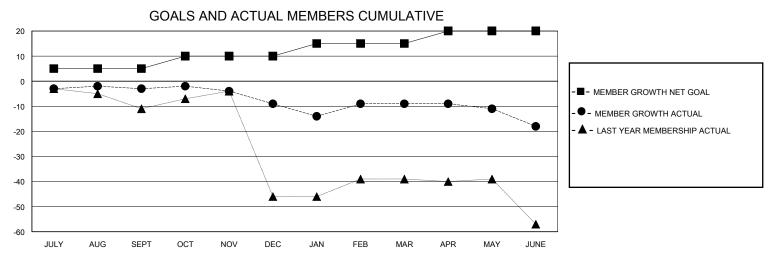

## District 6 SE

Results as of: 6/30/2020

| GMT:          |               | LOC         | CATION COLORAL | 00                    |                         |                         | GMT CA                                             |  |  |
|---------------|---------------|-------------|----------------|-----------------------|-------------------------|-------------------------|----------------------------------------------------|--|--|
|               | Club          | s           |                | Members               |                         |                         |                                                    |  |  |
|               | RESULTS FOR   | R 2019-2020 |                | RESULTS FOR 2019-2020 |                         |                         |                                                    |  |  |
| QUARTER       | NEW CLUB GOAL | NEW CLUBS   | DROPPED CLUBS  | QUARTER MEI           | MBER GROWTH NET<br>GOAL | MEMBER GROWTH<br>ACTUAL | DROPPED<br>MEMBERS ACTUAL<br>(including transfers) |  |  |
| JULY/AUG/SEPT | 1             | 0           | 0              | JULY/AUG/SEPT         | 5                       | 19                      | 17                                                 |  |  |
| OCT/NOV/DEC   | 0             | 0           | 0              | OCT/NOV/DEC           | 5                       | 9                       | 14                                                 |  |  |
| JAN/FEB/MAR   | 1             | 0           | 0              | JAN/FEB/MAR           | 5                       | 19                      | 15                                                 |  |  |
| APR/MAY/JUNE  | 0             | 0           | 0              | APR/MAY/JUNE          | 5                       | 0                       | 9                                                  |  |  |