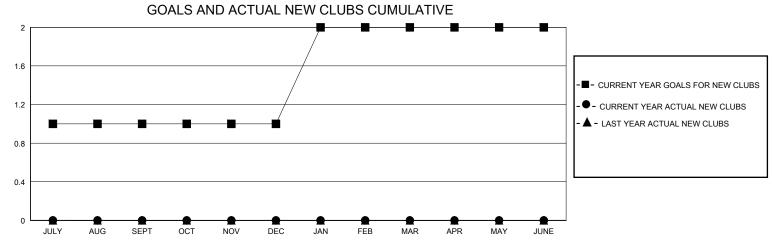

## District 6 SE

Results as of: 6/30/2020

| GMT:          |               | LOC         | CATION COLORAL | 00                    |                         |                         | GMT CA                                             |  |  |
|---------------|---------------|-------------|----------------|-----------------------|-------------------------|-------------------------|----------------------------------------------------|--|--|
|               | Club          | s           |                | Members               |                         |                         |                                                    |  |  |
|               | RESULTS FOR   | R 2019-2020 |                | RESULTS FOR 2019-2020 |                         |                         |                                                    |  |  |
| QUARTER       | NEW CLUB GOAL | NEW CLUBS   | DROPPED CLUBS  | QUARTER MEI           | MBER GROWTH NET<br>GOAL | MEMBER GROWTH<br>ACTUAL | DROPPED<br>MEMBERS ACTUAL<br>(including transfers) |  |  |
| JULY/AUG/SEPT | 1             | 0           | 0              | JULY/AUG/SEPT         | 5                       | 19                      | 17                                                 |  |  |
| OCT/NOV/DEC   | 0             | 0           | 0              | OCT/NOV/DEC           | 5                       | 9                       | 14                                                 |  |  |
| JAN/FEB/MAR   | 1             | 0           | 0              | JAN/FEB/MAR           | 5                       | 19                      | 15                                                 |  |  |
| APR/MAY/JUNE  | 0             | 0           | 0              | APR/MAY/JUNE          | 5                       | 0                       | 9                                                  |  |  |